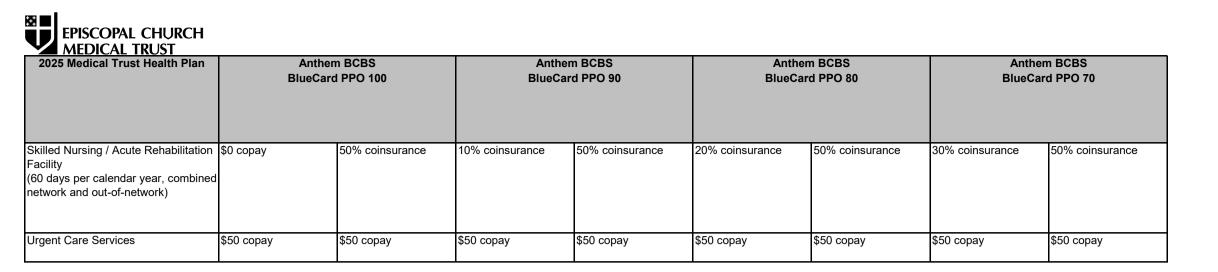

| 2025 Medical Trust Health Plan                                                                                            |                 | n BCBS<br>15/HSA |                 | n BCBS<br>20/HSA | Anthem BCBS<br>CDHP 40/HSA |                 |  |
|---------------------------------------------------------------------------------------------------------------------------|-----------------|------------------|-----------------|------------------|----------------------------|-----------------|--|
| Skilled Nursing / Acute Rehabilitation<br>Facility<br>(60 days per calendar year, combined<br>network and out-of-network) |                 | 40% coinsurance  | 20% coinsurance | 45% coinsurance  | 40% coinsurance            | 60% coinsurance |  |
| Urgent Care Services                                                                                                      | 15% coinsurance | 15% coinsurance  | 20% coinsurance | 20% coinsurance  | 40% coinsurance            | 40% coinsurance |  |